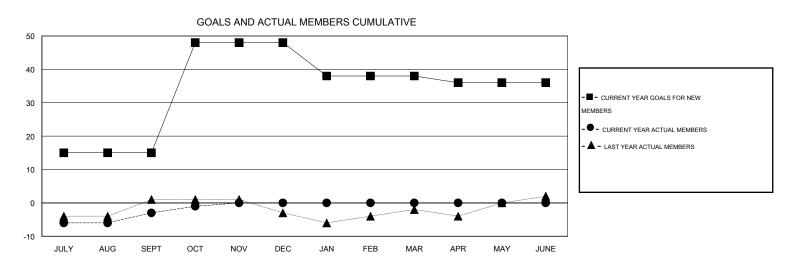

## District 7 N

Results as of: 11/30/2016

GMT: HAL GRIFFIN LOCATION ARKANSAS GMT CA 1

GOALS AND ACTUAL NEW CLUBS CUMULATIVE

MAR

APR

MAY

JUNE